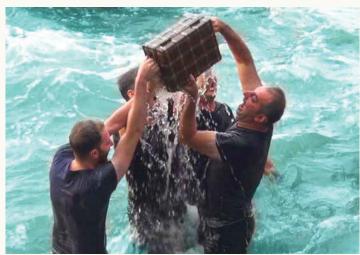

## The Team-Building "Gold of Fortress"

We were the first in Georgia to organize a team-building game "Gold of Fortress" based on the TV game "Fort Boyard". And for the duration of the game, we closed off a 7-hectare area for the client.

From 2013 to 2017, companies Donstroy, ASUS, UMC (OMK) played our game. The game "Gold of Fortress" is the intellectual property of Calypso according to Georgian law.