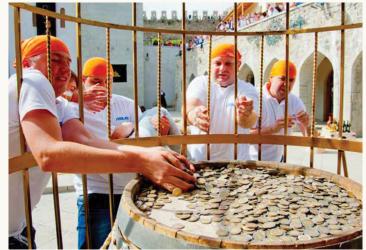

## The Team-Building "Gold of Fortress"

We were the first in Georgia to organize a team-building game "Gold of Fortress" based on the TV game "Fort Boyard". And for the duration of the game, we closed off a 7-hectare area for the client.

From 2013 to 2017, companies Donstroy, ASUS, UMC (OMK) played our game. The game "Gold of Fortress" is the intellectual property of Calypso according to Georgian law.