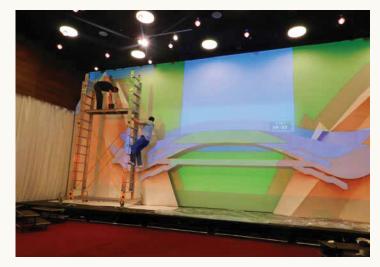

We constructed a structure for a presentation using 3D Mapping technology, and taught 145 people to sing, dance, and cook Georgian dishes.

And in 2014, during the "Path to the heights" project, we provided technical support for the conference, brought a ship, built a "roller coaster," and closed off the central part of the Batumi port for a test drive on the ship.