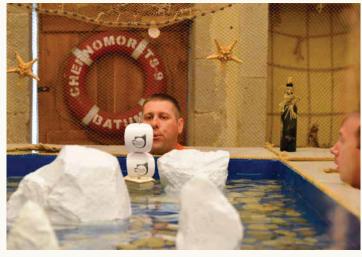

#### Quest "Power Place"

By completing tasks that test their wit and trying the "correct" Adjarian dishes, participants smoothly and naturally immerse themselves in the local charm, feeling like an integral part of everyday Batumi life.

The winner is the team that finds the unique Place of Power the fastest, guesses the word and remembers to take a photo of all the secret locations indicated on the map.

#### Notes:

- Possible number of participants from 10 to 60 people
- The quest is held in the old part of Batumi
- Game time 2.5 hours

Video