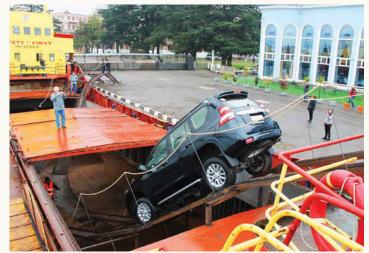

We constructed a structure for a presentation using 3D Mapping technology, and taught 145 people to sing, dance, and cook Georgian dishes.

And in 2014, during the "Path to the heights" project, we provided technical support for the conference, brought a ship, built a "roller coaster," and closed off the central part of the Batumi port for a test drive on the ship.