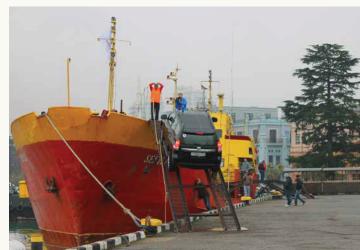

We constructed a structure for a presentation using 3D Mapping technology, and taught 145 people to sing, dance, and cook Georgian dishes.

And in 2014, during the "Path to the heights" project, we provided technical support for the conference, brought a ship, built a "roller coaster," and closed off the central part of the Batumi port for a test drive on the ship.