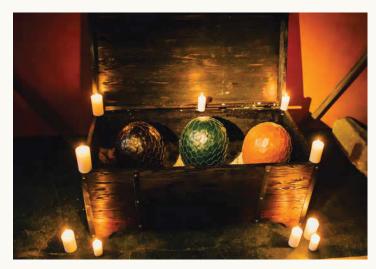

## The Team-Building "Game of Thrones"

Together with the Ukrainian company Pilgrim, we organized a spectacular game (team building) based on the successful TV show of the same name, created on the basis of George R.R. Martin's novel "The World of Ice & Fire".