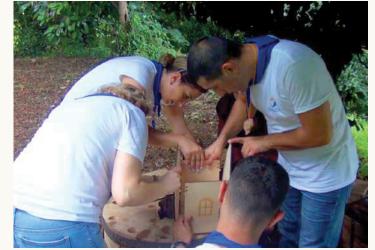

## The Team-Building "The Treasure of Petra"

Our own and unique project, which was scrupulously worked out and built over the whole year in the historical and archaeological complex of the Petra Fortress. The team-building is based on a real story which goes deep into black archaeology.

#### Notes:

- Possible number of participants from 8 to 100 people (from 2 to 10 teams)
- Wide range of intellectual, physical and extreme obstacles
- Planning of any configuration of game days convenient for You
- The most suitable period: April-December