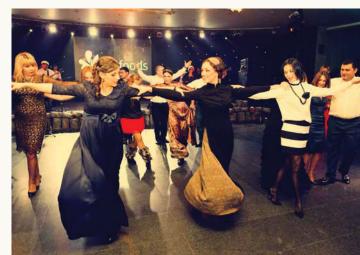

We love creative ideas and are not afraid to implement them! Sometimes we are called a construction company, and some of our projects are local landmarks.

In 2011, as part of the team building "Strength in Unity," we built an 84-meter-long bridge across the Mtkvari River.

We constructed a structure for a presentation using 3D Mapping technology, and taught 145 people to sing, dance, and cook Georgian dishes.

And in 2014, during the "Path to the heights" project, we provided technical support for the conference, brought a ship, built a "roller coaster," and closed off the central part of the Batumi port for a test drive on the ship.