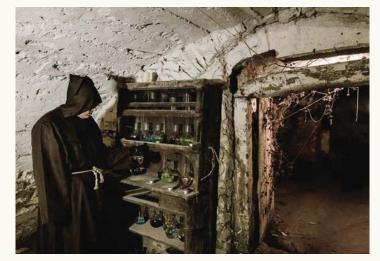

## The Team-Building "The Treasure of Petra"

Our own and unique project, which was scrupulously worked out and built over the whole year in the historical and archaeological complex of the Petra Fortress. The team-building is based on a real story which goes deep into black archaeology.