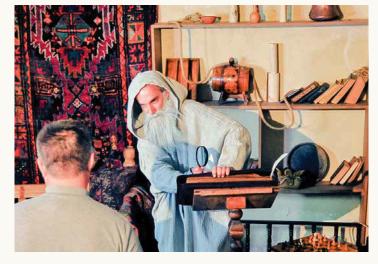

## The Team-Building "The Treasure of Petra"

Our own and unique project, which was scrupulously worked out and built over the whole year in the historical and archaeological complex of the Petra Fortress. The team-building is based on a real story which goes deep into black archaeology.

#### Notes:

- Possible number of participants from 8 to 100 people (from 2 to 10 teams)
- Wide range of intellectual, physical and extreme obstacles
- Planning of any configuration of game days convenient for You
- The most suitable period: April-December