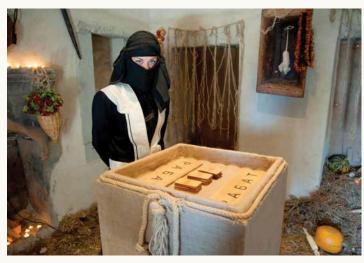

### Quest "The Secrets of Old Tiflis"

**Top Calypso Product Line** 

A great opportunity not only to discover the soul of the old city, learn stories and traditions, immerse Yourself in the fates of colourful characters, but also to test your strength and those around You! The team that completes the task within the time, collects the most "gifts" and takes the maximum number of photos of "secret locations" wins.

#### Notes::

- Possible number of participants from 10 to 60 people
- The quest is held in the old part of Tbilisi
- Game time 2.5 hours

Video 1

Video 2

Presentation