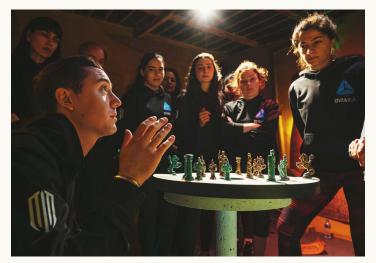

## The Team-Building "The Treasure of Petra"

Our own and unique project, which was scrupulously worked out and built over the whole year in the historical and archaeological complex of the Petra Fortress. The team-building is based on a real story which goes deep into black archaeology.

#### Notes:

- Possible number of participants from 8 to 100 people (from 2 to 10 teams)
- Wide range of intellectual, physical and extreme obstacles
- Planning of any configuration of game days convenient for You
- The most suitable period: April-December